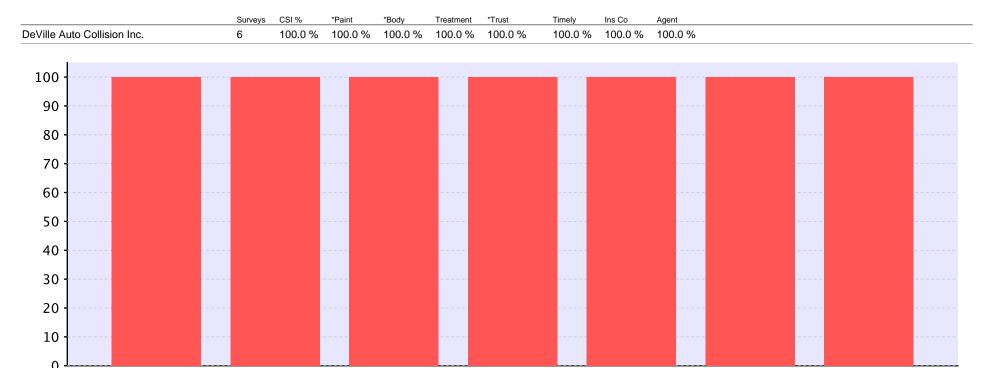

## 2012-04-01 through 2012-04-30

DeVille Auto Collision Inc.

DeVille Auto Collision Inc. 2012-04-01 through 2012-04-30

|                                                                 | Surveys                         | CSI %                                                                                         | *Paint                                            | *Body                           | Treatment    | *Trust       | Timely        | Ins Co               | Agent     |               |              |  |
|-----------------------------------------------------------------|---------------------------------|-----------------------------------------------------------------------------------------------|---------------------------------------------------|---------------------------------|--------------|--------------|---------------|----------------------|-----------|---------------|--------------|--|
| DeVille Auto Collision Inc.                                     | 6                               | 100.0 %                                                                                       | 100.0 %                                           | 100.0 %                         | 100.0 %      | 100.0 %      | 100.0 %       | 100.0 %              | 100.0 %   |               |              |  |
|                                                                 |                                 |                                                                                               | Paint                                             | Body                            | Treatment    | Trust        | Timely        | Agent Name           |           | Ins Co        | Agent        |  |
| Benezry, Michelle (#5608) - Chose Body Shop Because             |                                 | Yes                                                                                           | Yes                                               | 10                              | Yes          | Yes          | Agent Not     | Specified            | Yes       | N/A           |              |  |
| Chose Body Shop Because Repeat Customer Insurance Company: USAA |                                 |                                                                                               | I am a repeat customer at this shop.              |                                 |              |              |               |                      |           |               |              |  |
|                                                                 |                                 |                                                                                               | Paint                                             | Body                            | Treatment    | Trust        | Timely        | Agent Name           |           | Ins Co        | Agent        |  |
| Evans, Gary (#6035) - Chose Body Shop Because Survey            |                                 | Yes                                                                                           | Yes                                               | 10                              | Yes          | Yes          | Agent Not     | Specified            | N/A       | N/A           |              |  |
| Chose Body Shop Because Repeat Customer                         |                                 | I am a repeat customer at this shop.                                                          |                                                   |                                 |              |              |               |                      |           |               |              |  |
| <b>Compliment</b> Body Shop                                     |                                 |                                                                                               | This business has exceptional service.            |                                 |              |              |               |                      |           |               |              |  |
| Insurance Company:                                              | Customer Pay                    |                                                                                               |                                                   |                                 |              |              |               |                      |           |               |              |  |
|                                                                 |                                 |                                                                                               | Paint                                             | Body                            | Treatment    | Trust        | Timely        | Agent Name           |           | Ins Co        | Agent        |  |
| Naysmith, Andrew (#6017) - Ch                                   | ose Body Shop Bec               | ause                                                                                          | Yes                                               | Yes                             | 10           | Yes          | Yes           | Agent Not            | Specified | Blank         | Blank        |  |
| Chose Body Shop Because Repeat Customer                         |                                 | I am a repeat customer at this shop. I have used this business numerous times over the years. |                                                   |                                 |              |              |               |                      |           |               |              |  |
| Comment Ins Co                                                  |                                 | I do not want to evaluate the insurance company that paid.                                    |                                                   |                                 |              |              |               |                      |           |               |              |  |
| Comment Ins Agent                                               |                                 |                                                                                               | I do not want to evaluate my own insurance agent. |                                 |              |              |               |                      |           |               |              |  |
| <b>Compliment</b> Body Shop                                     |                                 | The vehicle looks good. It looks a lot better than it did when I brought it in.               |                                                   |                                 |              |              |               |                      |           |               |              |  |
| Insurance Company:                                              | Barter Depot                    |                                                                                               |                                                   |                                 |              |              |               |                      |           |               |              |  |
|                                                                 |                                 |                                                                                               | Paint                                             | Body                            | Treatment    | Trust        | Timely        | Agent Name           |           | Ins Co        | Agent        |  |
| Reyes, Cynthia (#6000) - Chose                                  | Body Shop Because               | e                                                                                             | Yes                                               | Blank                           | 10           | Yes          | Yes           | Agent Not            | Specified | Yes           | Yes          |  |
|                                                                 |                                 |                                                                                               |                                                   | A friend recommended this shop. |              |              |               |                      |           |               |              |  |
| Chose Body Shop Because                                         | Family Friend                   |                                                                                               | A friend r                                        | ecommend                        | ed this sho  | p.           |               |                      |           |               |              |  |
| Chose Body Shop Because Insurance Company:                      | Family Friend<br>Customer Pay   |                                                                                               | A friend r                                        | ecommend                        | ed this sho  | p.           |               |                      |           |               |              |  |
|                                                                 | · ·                             |                                                                                               | A friend r                                        | ecommend                        | ed this sho  | Trust        | Timely        | Agent Name           |           | Ins Co        | Agent        |  |
|                                                                 | Customer Pay                    | nuse                                                                                          |                                                   |                                 |              |              | Timely<br>Yes | Agent Name Agent Not | Specified | Ins Co<br>Yes | Agent<br>Yes |  |
| Insurance Company:                                              | Customer Pay ose Body Shop Beca | use                                                                                           | Paint<br>Yes                                      | Body<br>Yes                     | Treatment 10 | Trust<br>Yes |               | Agent Not            |           |               |              |  |
| Insurance Company:  Robinson, Steven (#6008) - Che              | Customer Pay ose Body Shop Beca | iuse                                                                                          | Paint<br>Yes<br>I am a re                         | Body<br>Yes                     | Treatment 10 | Trust<br>Yes | Yes           | Agent Not            |           |               |              |  |