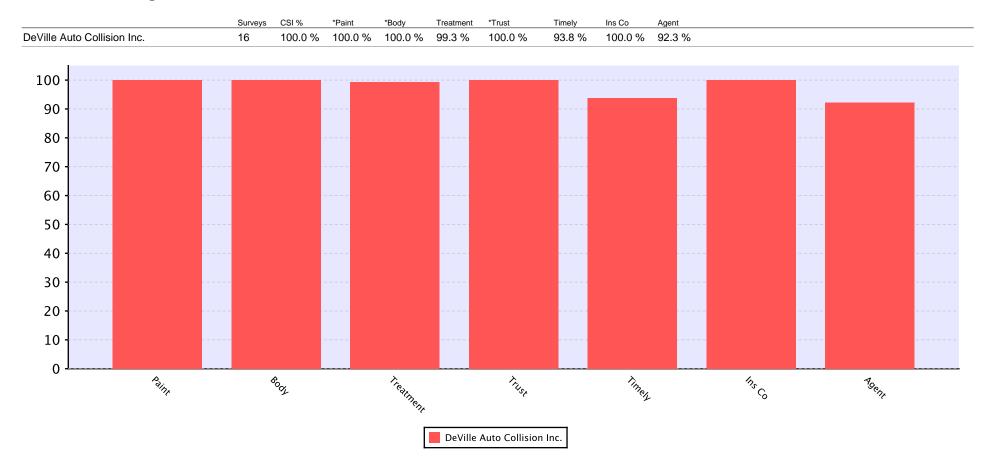

# **Performance Feedback Location Review**



## 2014-07-01 through 2014-07-31



#### DeVille Auto Collision Inc.

#### 2014-07-01 through 2014-07-31

|                                               | Surveys            | CSI %                                | *Paint                                      | *Body              | Treatment              | *Trust              | Timely               | Ins Co                  | Agent      |        |                     |  |  |
|-----------------------------------------------|--------------------|--------------------------------------|---------------------------------------------|--------------------|------------------------|---------------------|----------------------|-------------------------|------------|--------|---------------------|--|--|
| DeVille Auto Collision Inc.                   | 16                 | 100.0 %