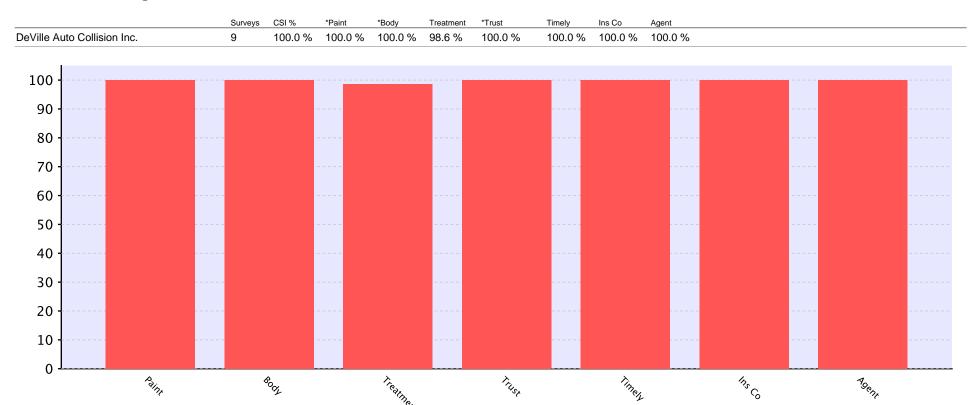

## 2014-11-01 through 2014-11-30

DeVille Auto Collision Inc.

DeVille Auto Collision Inc. 2014-11-01 through 2014-11-30

|                                 | Surveys             | CSI %     | *Paint                                        | *Body        | Treatment    | *Trust         | Timely         | Ins Co       | Agent     |          |       |
|---------------------------------|---------------------|-----------|-----------------------------------------------|--------------|--------------|----------------|----------------|--------------|-----------|----------|-------|
| DeVille Auto Collision Inc.     | 9                   | 100.0 %   | 100.0 %                                       | 100.0 %      | 98.6 %       | 100.0 %        | 100.0 %        | 100.0 %      | 100.0 %   |          |       |
|                                 |                     |           | Paint                                         | Body         | Treatment    | Trust          | Timely         | Agent Name   |           | Ins Co   | Agent |
| Carducci, Irene (#6991) - Chos  | e Body Shop Becaus  | se        | Yes                                           | Yes          | 10           | Yes            | Yes            | Agent Not S  | pecified  | Yes      | Yes   |
| Chose Body Shop Because         | Family Friend       |           | A friend r                                    | ecommend     | led this sho | op.            |                |              |           |          |       |
| Compliment                      | Body Shop           |           | Irene said Dave and his family are very kind. |              |              |                |                |              |           |          |       |
| Insurance Company:              | State Farm Insura   | nce Compa | iny                                           |              |              |                |                |              |           |          |       |
|                                 |                     |           | Paint                                         | Body         | Treatment    | Trust          | Timely         | Agent Name   |           | Ins Co   | Agent |
| Coppola, Jerry (#6833) - Chose  | Body Shop Becaus    | е         | Yes                                           | Yes          | 10           | Yes            | Yes            | Agent Not S  | pecified  | Yes      | Yes   |
| Chose Body Shop Because         | Repeat Customer     |           | I am a re                                     | peat custor  | ner at this  | shop.          |                |              |           |          |       |
| Compliment                      | Body Shop           |           | Mrs. Cop                                      | pola said th | ney were fr  | iendly and h   | elpful. They r | made the exp | erience s | seamless | S.    |
| Insurance Company:              | Travelers           |           |                                               |              |              |                |                |              |           |          |       |
|                                 | _                   |           | Paint                                         | Body         | Treatment    | Trust          | Timely         | Agent Name   |           | Ins Co   | Agent |
| Costanzo, Roland (#6986) - Co   | mment Survey        |           | Yes                                           | Yes          | Blank        | Yes            | Blank          | Agent Not S  | pecified  | Blank    | Blank |
| Comment                         | Body Shop           |           | (Custome                                      | er chose no  | t to answe   | r all the ques | stions.)       |              |           |          |       |
| Insurance Company:              | Westfield Insurance | е         |                                               |              |              |                |                |              |           |          |       |
|                                 |                     |           | Paint                                         | Body         | Treatment    | Trust          | Timely         | Agent Name   |           | Ins Co   | Agent |
| Dejesus, Angel (#7009) - Comr   | ment Survey         |           | Yes                                           | Yes          | Blank        | Yes            | Blank          |              |           | Blank    | Blank |
| Comment                         | Body Shop           |           | (Custome                                      | er chose no  | t to answe   | r all the ques | stions.)       |              |           |          |       |
| Insurance Company:              | Allstate Insurance  |           |                                               |              |              |                |                |              |           |          |       |
|                                 |                     |           | Paint                                         | Body         | Treatment    | Trust          | Timely         | Agent Name   |           | Ins Co   | Agent |
| Grillo, Steven (#6980) - Compli | ment Survey         |           | Yes                                           | Yes          | 10           | Yes            | Blank          | Agent Not S  | pecified  | Blank    | Blank |
| Compliment                      | Body Shop           |           | (Custome                                      | er chose no  | t to answe   | r all the ques | stions.)       |              |           |          |       |
| Insurance Company:              | Geico               |           |                                               |              |              |                |                |              |           |          |       |
|                                 |                     |           | Paint                                         | Body         | Treatment    | Trust          | Timely         | Agent Name   |           | Ins Co   | Agent |
| Johnson, Jimmy (#6998) - Cho    | se Body Shop Becau  | se        | Yes                                           | Yes          | 9            | Yes            | Yes            | Agent Not S  | pecified  | N/A      | Yes   |
| Chose Body Shop Because         | Repeat Customer     |           | I am a re                                     | peat custor  | mer at this  | shop.          |                |              |           |          |       |
| Insurance Company:              | Customer Pay        |           |                                               |              |              |                |                |              |           |          |       |