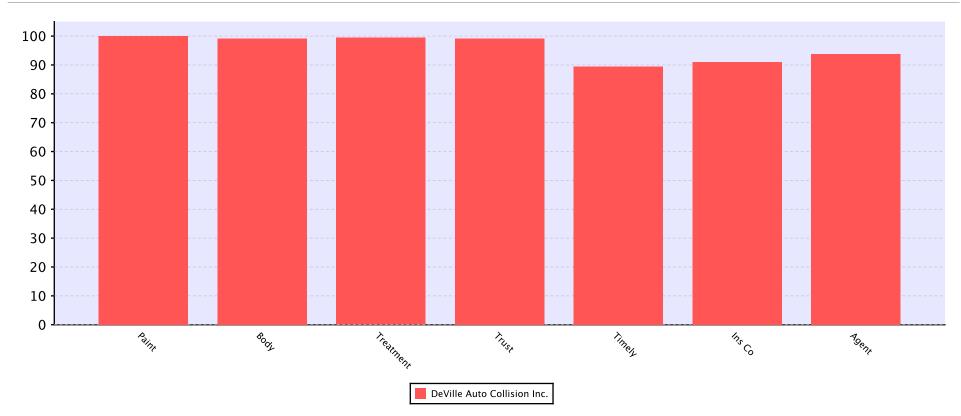

## 2015-01-01 through 2015-12-31

|                             | Surveys | CSI %  | *Paint  | *Body  | Treatment | *Trust | Timely | Ins Co | Agent  |
|-----------------------------|---------|--------|---------|--------|-----------|--------|--------|--------|--------|
| DeVille Auto Collision Inc. | 133     | 99.5 % | 100.0 % | 99.2 % | 99.4 %    | 99.2 % | 89.5 % | 91.1 % | 93.8 % |

DeVille Auto Collision Inc. 2015-01-01 through 2015-12-31

|                                   | Surveys        |                     | *Paint          | *Body         | Treatment   | *Trust       | Timely       | Ins Co | Agent  |
|-----------------------------------|----------------|---------------------|-----------------|---------------|-------------|--------------|--------------|--------|--------|
| DeVille Auto Collision Inc.       | 133            | 99.5 %              | 100.0 %         | 99.2 %        | 99.4 %      | 99.2 %       | 89.5 %       | 91.1 % | 93.8 % |
|                                   |                | Agent Name          | Paint           | Body          | Treatment   | Trust        | Timely       | Ins Co | Agent  |
| , David (#) - Phone Survey        |                | Agent Not Specified | Yes             | Yes           | 10          | Yes          | Yes          | N/A    | N/A    |
| Chose Body Shop Because           | Other          | Word of M           | outh            |               |             |              |              |        |        |
| Chose Body Shop Because           | Other          | He said he          | heard about the | ne busines    | s through n | etworking of | on Staten Is | sland. |        |
| Comment                           | Body Shop      | Spoke with          | n David.        |               |             |              |              |        |        |
| Comment                           | Paint          | David said          | l everything wa | s good.       |             |              |              |        |        |
| Insurance Company:                | Customer Pa    | у                   |                 |               |             |              |              |        |        |
|                                   |                | Agent Name          | Paint           | Body          | Treatment   | Trust        | Timely       | Ins Co | Agent  |
| Ajello, Mike (#7040) - Mail Surve | <b></b>        | Agent Not Specified | Yes             | Yes           | 10          | Yes          | Yes          | Yes    | Yes    |
| Chose Body Shop Because           | Family Friend  | d A friend re       | commended th    | is shop.      |             |              |              |        |        |
| Compliment                        | Body Shop      | Everything          | was excellent.  |               |             |              |              |        |        |
| Insurance Company:                | Allstate Insur | ance                |                 |               |             |              |              |        |        |
|                                   |                | Agent Name          | Paint           | Body          | Treatment   | Trust        | Timely       | Ins Co | Agent  |
| Ajello, Mike (#7205) - Phone Su   | rvey           | Agent Not Specified | Yes             | Yes           | 10          | Yes          | Yes          | N/A    | Yes    |
| Chose Body Shop Because           | Employee       | I know sor          | neone at the sh | nop.          |             |              |              |        |        |
| Insurance Company:                | Customer Pa    | у                   |                 |               |             |              |              |        |        |
|                                   |                | Agent Name          | Paint           | Body          | Treatment   | Trust        | Timely       | Ins Co | Agent  |
| Alatwli, Mokbel (#) - Phone Surv  | rey            | Agent Not Specified | Yes             | Yes           | Blank       | Yes          | Blank        | Blank  | Blank  |
| Comment                           | Body           | (Customer           | chose not to a  | nswer all t   | he question | ıs.)         |              |        |        |
| Insurance Company:                | •              | NSURANCE COMPANY    |                 |               | •           | ,            |              |        |        |
|                                   |                | Agent Name          | Paint           | Body          | Treatment   | Trust        | Timely       | Ins Co | Agent  |
| Angelo, Thomas (#7224) - Phon     | e Survey       | Agent Not Specified | Yes             | Yes           | 10          | Yes          | Yes          | Yes    | N/A    |
| Chose Body Shop Because           | -              | Word of M           | outh            |               |             |              |              |        |        |
| Insurance Company:                | New Jersey N   |                     |                 |               |             |              |              |        |        |
| • •                               | ,              | Agent Name          | Paint           | Body          | Treatment   | Trust        | Timely       | Ins Co | Agent  |
| Apollo Global Managment, (#71     | 47) -          | Agent Not Specified | Yes             | Yes           | 9           | Yes          | Yes          | Yes    | Yes    |
| Chose Body Shop Because           | ,              |                     | eat customer a  |               | •           | . 00         | 100          | . 00   |        |
| Insurance Company:                | Customer Pa    | •                   | cai cusioniei a | t tillo ontop | •           |              |              |        |        |
| mourance company.                 | Gustoffier Fa  | у                   |                 |               |             |              |              |        |        |